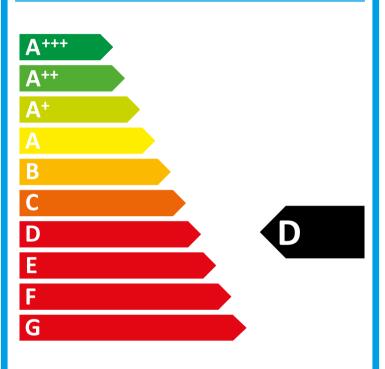

## **PRODUCT FICHE**

| <b>TEFCOLD</b> <sup>®</sup> |  |
|-----------------------------|--|
|-----------------------------|--|

| C                       | CF7310-P                   |
|-------------------------|----------------------------|
| Counter freezer cabinet |                            |
| ss:                     | D                          |
| ex:                     | 71,5                       |
| , kWh/24h:              | 8,76                       |
| , kWh/annual            | : 3198                     |
|                         | 358                        |
|                         | 3                          |
|                         | 4                          |
|                         | Counter free<br>ss:<br>ex: |