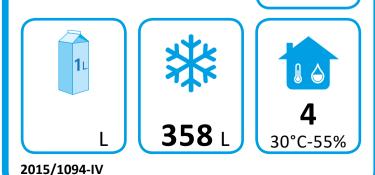

## **PRODUCT FICHE**

| <b>TEFCOLD</b> <sup>®</sup> |  |
|-----------------------------|--|
|-----------------------------|--|

| C                       | CF7310-P                   |
|-------------------------|----------------------------|
| Counter freezer cabinet |                            |
| ss:                     | D                          |
| ex:                     | 71,5                       |
| , kWh/24h:              | 8,76                       |
| , kWh/annual            | : 3198                     |
|                         | 358                        |
|                         | 3                          |
|                         | 4                          |
|                         | Counter free<br>ss:<br>ex: |

Climate class 4: This appliance is designed for use in ambient temperatures of up to 30 °C.

Climate class 5: This appliance is designed for use in ambient temperatures of up to 40 °C.

2015/1094-IV